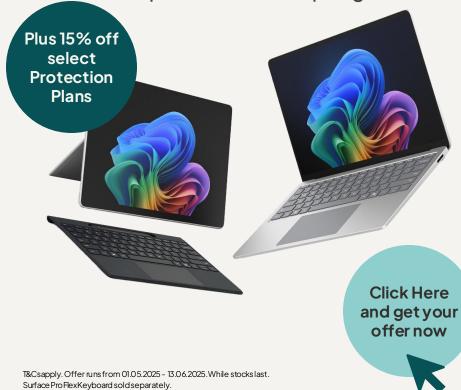

## **Exclusive Surface Offers**

## Save up to 12.5%

On select Surface Laptop and Surface Pro for business Copilot+ PCs this Spring