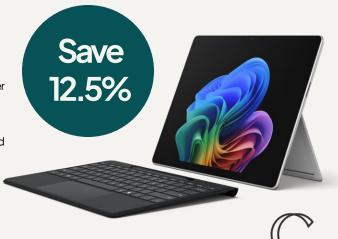

## Surface Pro

For business (Copilot+PC | Snapdragon)

All in a flexible design combining the portability of a tablet and the power of a laptop. Windows 11 Pro Copilot+ PCs are designed for advanced Al experiences to make every day more efficient and productive.

- All-day battery life
- Blazing-fast processing power
- + Next-generation security
- + Unmatchedflexibility
- + Light weight and versatile
- + Pairwith Surface Pro Flex Keyboard
- + TwoUSB-C4ports
- + Alenhancedcamera
- + Stayconnected with Wi-Fi7