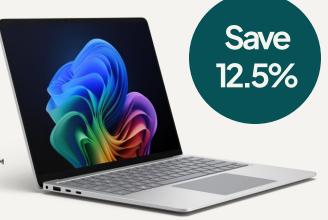

## Surface Laptop

For business (Copilot+PC | Snapdragon)

Tackle demanding workloads with powerful performance, new, unique Al experiences that help make your device smarter, faster and more creative, and the longest battery life of any Surface.

- Longer batterylife
- + Powerful connectivity
- + Next-generation security
- Windows Helloface authentication camera
- + Easier to service
- + 13 Inch Surface Pixel Sense™ Flow touch screen
- + Two USB-C®/USB4 ports
- + Al enhanced camera